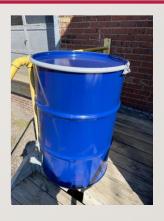

### 400 POUND DRUMS

#### Reconditioned

- Black body with white lid
- Black body, white lid with 2" bung
- 55 gallon black body with white tight head

#### **Brand New**

• Blue