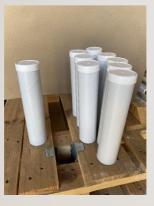

## **CARTRIDGES**

- Plain brown box with printing
- Litho box with customer logo
- 10 tubes per box
- Ability to shrink wrap into packs of 50, 40 or 30
- Overpacking is also available