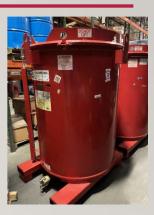

### 120 POUND KEGS

### Colors

- Blue
- Black
- Yellow with bungs
- Red

We fill customer supplied containers as well