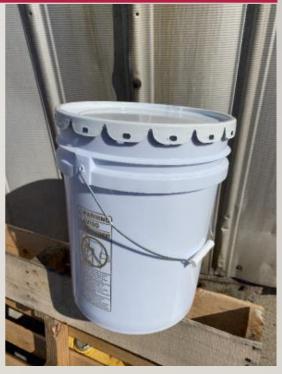

## 35 POUND PAILS

- Poly pail
  - White or black
- Metal pail
  - Black or white