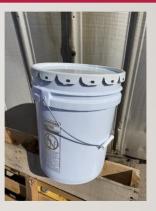

## 35 POUND PAILS

- Poly pail
  - White or black
- Metal pail
  - Black or white