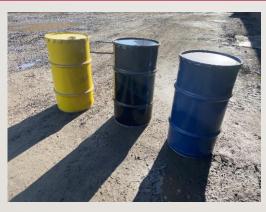

### 120 POUND KEGS

### Colors

- Blue
- Black
- Yellow with bungs
- Red

We fill customer supplied containers as well