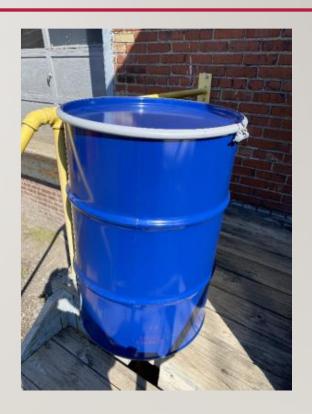

# BATTENFELD CORPORATION

### **PACKAGING**













- I pound cups
- 14 oz. cartridges
- 35 pound pails
- 120 pound kegs
- 400 pound drums
- bulk

# BRANDING

- Stenciling
- labeling
- Brand specific requests





## **CARTRIDGES**

- Plain brown box with printing
- Litho box with customer logo
- 10 tubes per box
- Ability to shrink wrap into packs of 50, 40 or 30
- Overpacking is also available







## 35 POUND PAILS

- Poly pail
  - White or black
- Metal pail
  - Black or white





### 120 POUND KEGS

### Colors

- Blue
- Black
- Yellow with bungs
- Red

We fill customer supplied containers as well



### 400 POUND DRUMS

#### Reconditioned

- Black body with white lid
- Black body, white lid with 2" bung
- 55 gallon black body with white tight head

#### **Brand New**

• Blue



### BULK

### Ability to fill bulk containers

- Fluid bags
- Transfer totes
- Bins