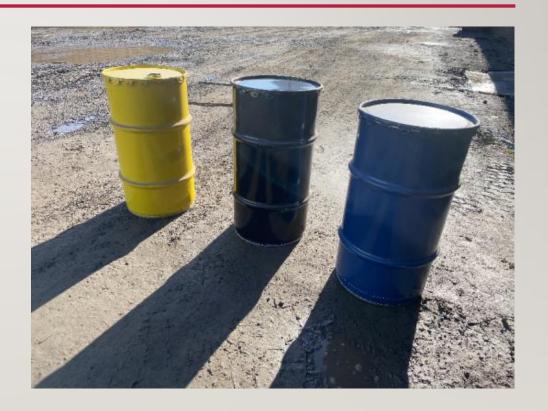

### 120 POUND KEGS

### Colors

- Blue
- Black
- Yellow with bungs
- Red

We fill customer supplied containers as well