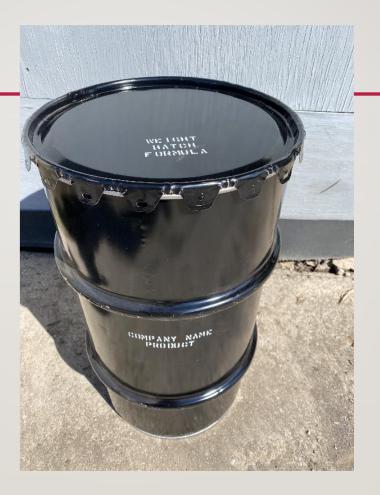

### 400 POUND DRUMS

#### Reconditioned

- Black body with white lid
- Black body, white lid with 2" bung
- 55 gallon black body with white tight head