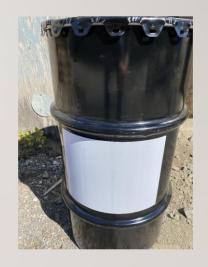

### 400 POUND DRUMS

#### Reconditioned

- Black body with white lid
- Black body, white lid with 2" bung
- 55 gallon black body with white tight head