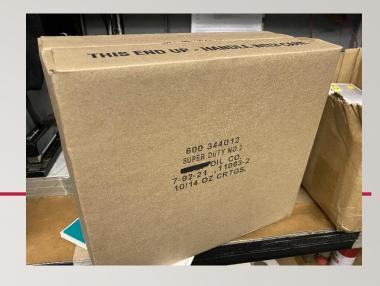

## **CARTRIDGES**

- Plain brown box with printing
- Litho box with customer logo
- 10 tubes per box
- Ability to shrink wrap into packs of 50, 40 or 30
- Overpacking is also available