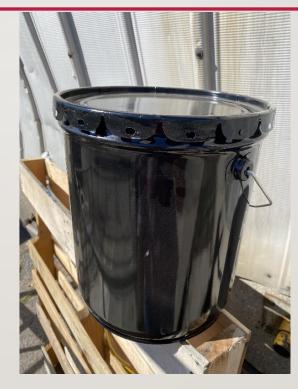

### 400 POUND DRUMS

#### Reconditioned

- Black body with white lid
- Black body, white lid with 2" bung
- 55 gallon black body with white tight head